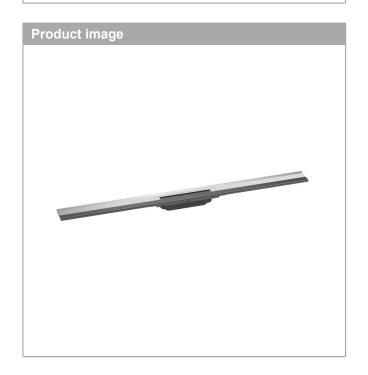

## Finish set shower drain 1000 cuttable for wall mounting

Surfaces: Chrome Article Number: 56053000

## product features

- consists of: design grate with removable cover, Dryphon
- · can be shortened on site
- · easy to clean surface
- · height adjustable by 10 mm
- · up to 60 l/min drainage capacity
- · where to use: new construction, renovation
- · grate removal tool allows easy removal of the finish set
- · with integrated slope
- · type of odour seal: mechanical
- · mounting type: wall-mounted
- · grate material: Stainless Steel 304 (1.4301)
- · suitable for primary drainage
- · grate width: 76 mm