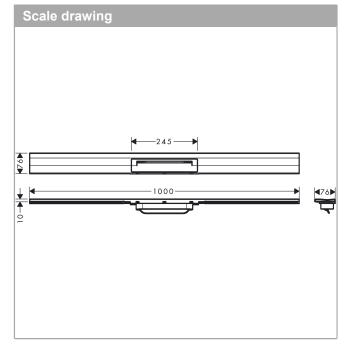

## Finish set shower drain 1000 cuttable for wall mounting

Surfaces: Chrome Article Number: 56053000

## product features

- consists of: design grate with removable cover, Dryphon
- · can be shortened on site
- · easy to clean surface
- · height adjustable by 10 mm
- · up to 60 l/min drainage capacity
- · where to use: new construction, renovation
- · grate removal tool allows easy removal of the finish set
- · with integrated slope
- · type of odour seal: mechanical
- · mounting type: wall-mounted
- · grate material: Stainless Steel 304 (1.4301)
- · suitable for primary drainage
- · grate width: 76 mm